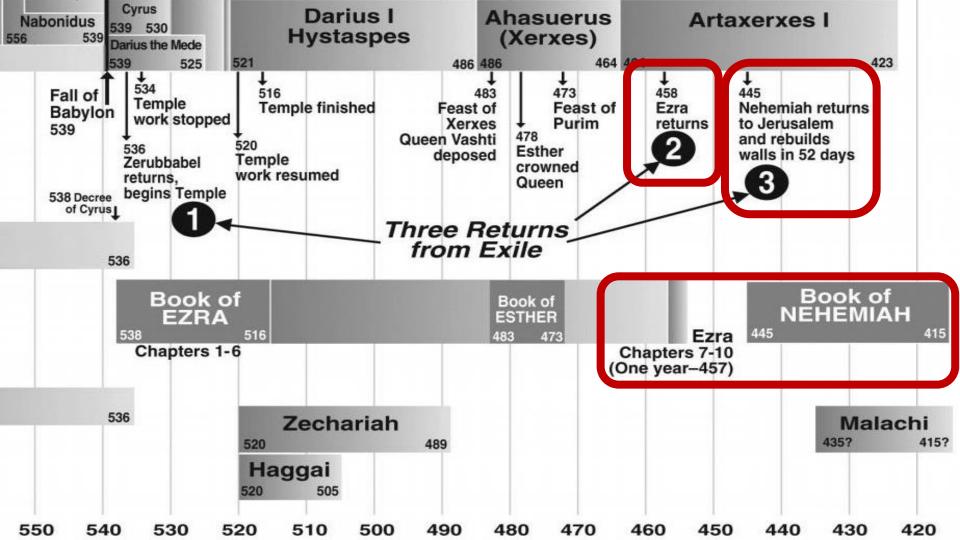

About 3/4 mile long Perhaps 1/5 mile wide

Fish Gate (Ephraim) Meah Tower Sheep Gate (Benjamin) Hananel. Tower MISHNEH Going up of the corner **ANCIENT** Nethinim and **JERUSALEM** Merchants Corner Gate Horse (Mishne Gate) Gate Broad MILLO Lyingout Tower OPHEL Mortar Wall Tower of \$ The Corner The turning Furnaces Upper Pool Middle Gate Houses of the Priests Upper Temple Gate Temple (VALLEY) Fast Gate Temple Street Gate of the Guards Gate Miphkad Valley mory Eastern Water Gaté Gate Vater Gate DAVID - Gihon = Hezekiah's Conduit OF Made Pool The Other Court Silogh The House of Forest of Lebanon Porch of the Throne Graves of David Porch of Pillars Lower \$ Fountain Gate Pool Wall of the Dung Gate Siloah Pool 50 100 Siloah Pool Scale of Meters