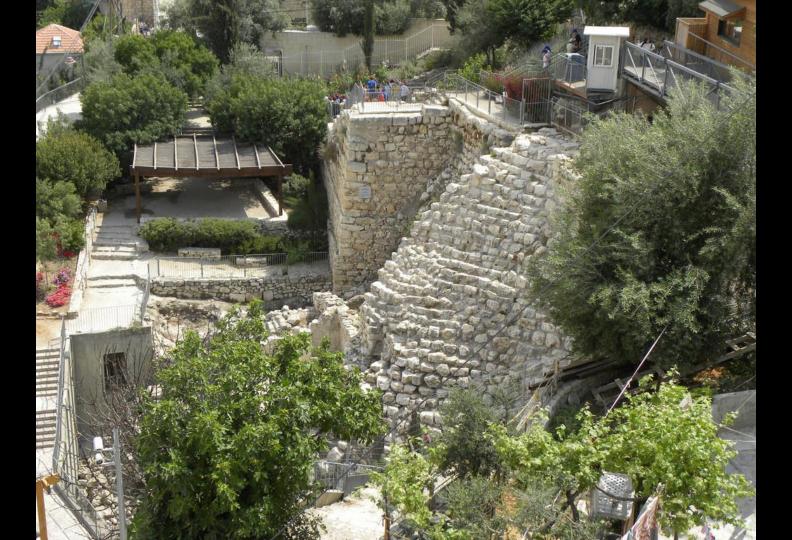

About 3/4 mile long Perhaps 1/5 mile wide

Fish Gate (Ephraim) Meah Tower Sheep Gate (Benjamin) Hananel. Tower MISHNEH Going up of the corner **ANCIENT** Nethinim and **JERUSALEM** Merchants Corner Gate Horse (Mishne Gate) Gate Broad MILLO Lyingout Tower OPHEL Mortar Wall Tower of \$ The Corner The turning Furnaces Upper Pool Middle Gate Houses of the Priests Upper Temple Gate Temple (VALLEY) Fast Gate Temple Street Gate of the Guards Gate Miphkad Valley mory Eastern Water Gaté Gate Vater Gate DAVID - Gihon = Hezekiah's Conduit OF Made Pool The Other Court Silogh The House of Forest of Lebanon Porch of the Throne Graves of David Porch of Pillars Lower \$ Fountain Gate Pool Wall of the Dung Gate Siloah Pool 50 100 Siloah Pool Scale of Meters