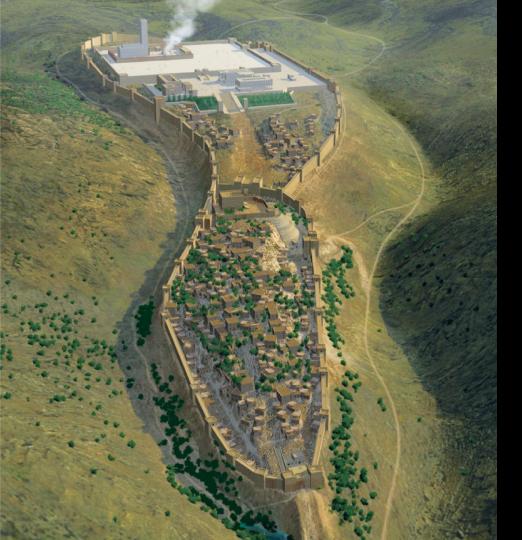

About 3/4 mile long Perhaps 1/5 mile wide

Fish Gate (Ephraim) Meah Tower Sheep Gate (Benjamin) Hananel. Tower MISHNEH Going up of the corner **ANCIENT** Nethinim and **JERUSALEM** Merchants Corner Gate Horse (Mishne Gate) Gate Broad MILLO Lyingout Tower OPHEL Mortar Wall Tower of \$ The Corner The turning Furnaces Upper Pool Middle Gate Houses of the Priests Upper Temple Gate Temple (VALLEY) Fast Gate Temple Street Gate of the Guards Gate Miphkad Valley mory Eastern Water Gaté Gate Vater Gate DAVID - Gihon = Hezekiah's Conduit OF Made Pool The Other Court Silogh The House of Forest of Lebanon Porch of the Throne Graves of David Porch of Pillars Lower \$ Fountain Gate Pool Wall of the Dung Gate Siloah Pool 50 100 Siloah Pool Scale of Meters