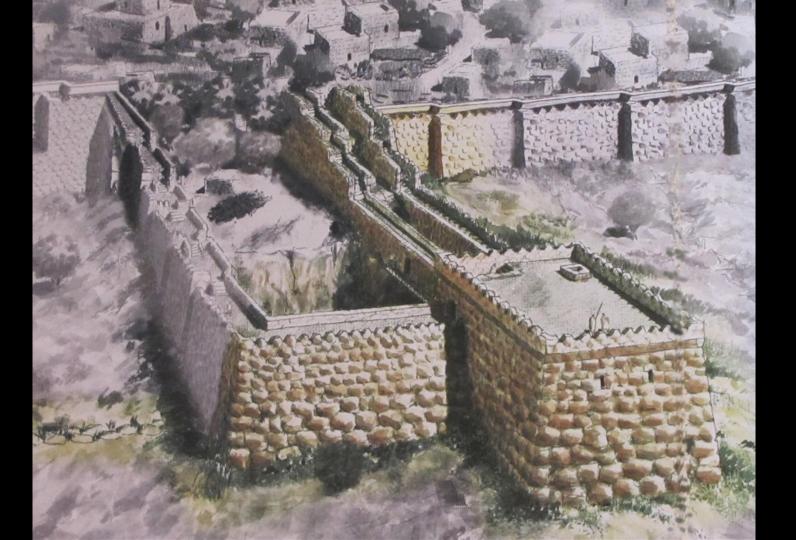

About 3/4 mile long Perhaps 1/5 mile wide

Fish Gate (Ephraim) Meah Tower Sheep Gate (Benjamin) Hananel. Tower MISHNEH Going up of the corner **ANCIENT** Nethinim and **JERUSALEM** Merchants Corner Gate Horse (Mishne Gate) Gate Broad MILLO Lyingout Tower OPHEL Mortar Wall Tower of \$ The Corner The turning Furnaces Upper Pool Middle Gate Houses of the Priests Upper Temple Gate Temple (VALLEY) Fast Gate Temple Street Gate of the Guards Gate Miphkad Valley mory Eastern Water Gaté Gate Vater Gate DAVID - Gihon = Hezekiah's Conduit OF Made Pool The Other Court Silogh The House of Forest of Lebanon Porch of the Throne Graves of David Porch of Pillars Lower \$ Fountain Gate Pool Wall of the Dung Gate Siloah Pool 50 100 Siloah Pool Scale of Meters